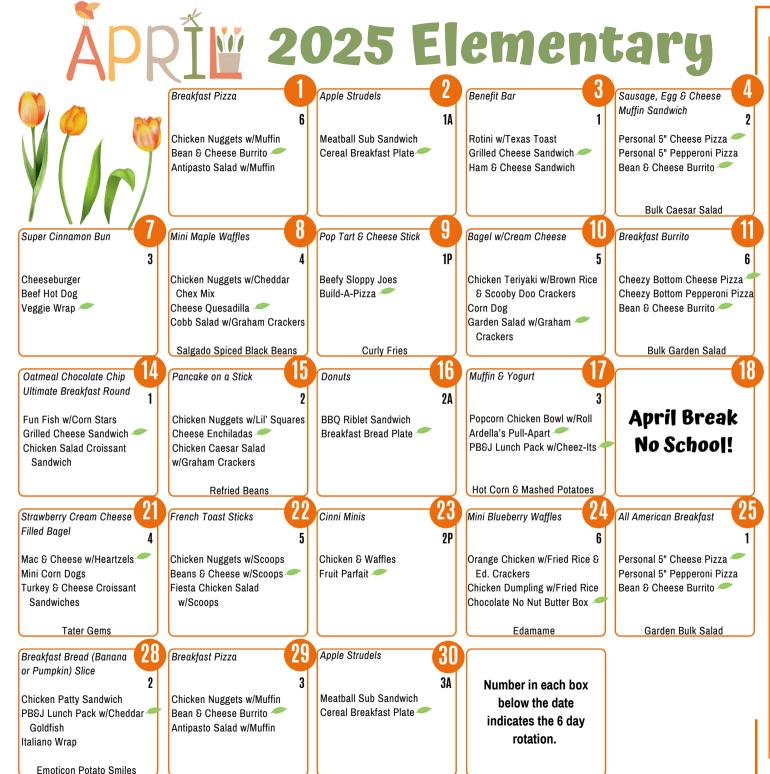

# Daily Breakfast Offerings:

Choice of featured entree or cereal, with fruit, 100% fruit juice & milk (white or chocolate).

## **Daily Lunch Offerings:**

Choice of featured entrées or cheese sandwich. milk (white, chocolate or strawberry) and unlimited fruits & vegetables.

Canned Fruit (Peaches, Mixed Fruit, Pears, Applesauce, Pineapple, Mandarin Oranges), Apples, Oranges, Whole Pears, Bananas, Seasonal Fruit (i.e. Melons, Peaches, Strawberries, Cherries), Frozen Fruit (Mix Berries, Strawberries, & Peaches), Carrots, Cucumbers, Zucchini, Celery, Cauliflower, Bell Pepper (Red, Green & Yellow), Broccoli, & Variety Bulk Salad

### Menu items are subject to change without notification. Substitutions will be made.

PB&J not served at peanut-free schools.

= Vegetarian Option

This institution is an equal opportunity provider.

@PUSDFeedsDreams